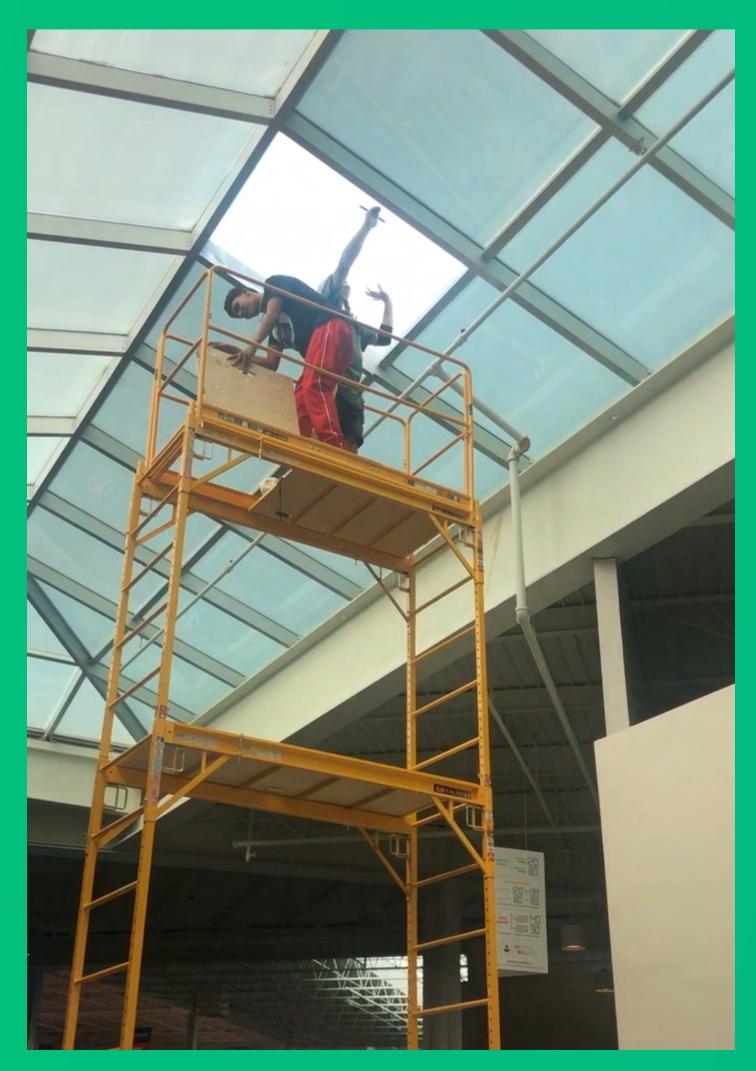

# **COMMERCIAL WORK**

### **DECADES OF INSTALLING WINDOW TINT FOR SAN ANTONIO'S BUSINESS COMMUNITY**

With the most extensive range of products, unparalleled experience and expertise, state-of-theart equipment and technology, and qualified installers, Fletch Window Tint is among San Antonio's leading experts for commercial window film. We can help local businesses reduce glare, prevent fading furniture and floors, block the sun, and lower energy costs. We specialize in the installation of safety film designed for blast mitigation and anti-graffiti film designed to protect against vandalism.

## **OUR COMMERCIAL WORK GALLERY**