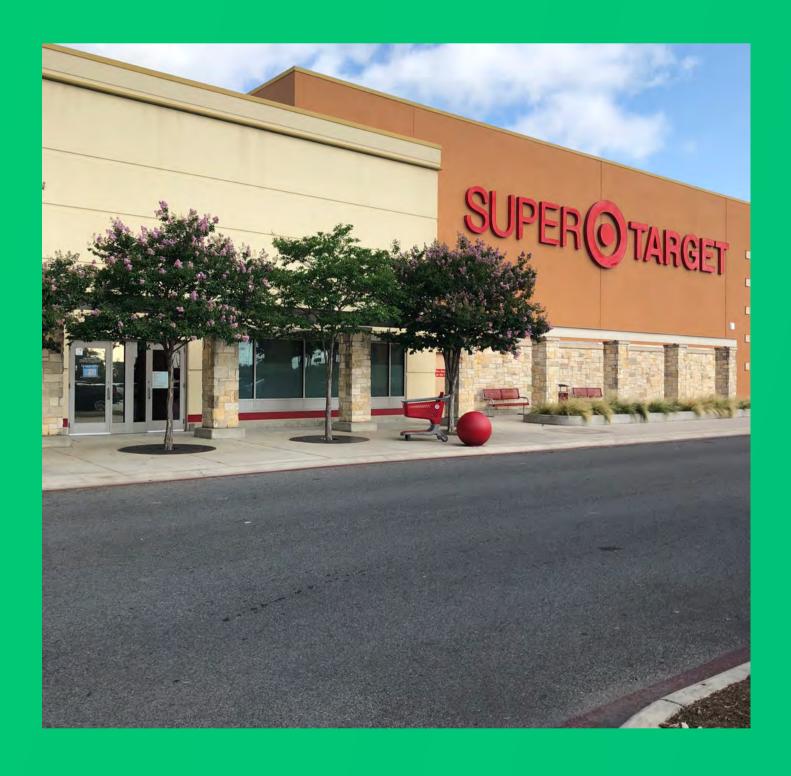

RAL LIABILITY HUB ESBE
BONDED
WORKMANS COMP
3M CERTIFIED WBE AERIAL LIFT EQUIPMENT CERTIFIED
IWFA CERTIFIED
OSHA 3.0

# **COMMERCIAL WORK**

### **DECADES OF INSTALLING WINDOW TINT FOR SAN ANTONIO'S BUSINESS COMMUNITY**

With the most extensive range of products, unparalleled experience and expertise, state-of-theart equipment and technology, and qualified installers, Fletch Window Tint is among San Antonio's leading experts for commercial window film. We can help local businesses reduce glare, prevent fading furniture and floors, block the sun, and lower energy costs. We specialize in the installation of safety film designed for blast mitigation and anti-graffiti film designed to protect against vandalism.

## **YOU MAY ALREADY BE A CUSTOMER**









## **OUR COMMERCIAL WORK GALLERY**